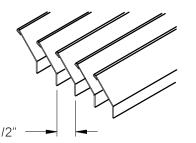

- ☐ 3/4" BLADE SPACING 45° BLADE DEFLECTION BLADE ORIENTATION - L
- ☐ 3/4" BLADE SPACING 45° BLADE DEFLECTION **BLADE ORIENTATION - S**

- ☐ 1/2" BLADE SPACING 45° BLADE DEFLECTION BLADE ORIENTATION - L
- ☐ 1/2" BLADE SPACING 45° BLADE DEFLECTION **BLADE ORIENTATION - S**