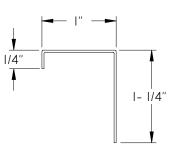

### **BORDERS:**

### **MOUNTING FRAMES:**

☐ D - USE WITH FLAT BORDER

274239

### ☐ T - USE WITH NARROW BORDER