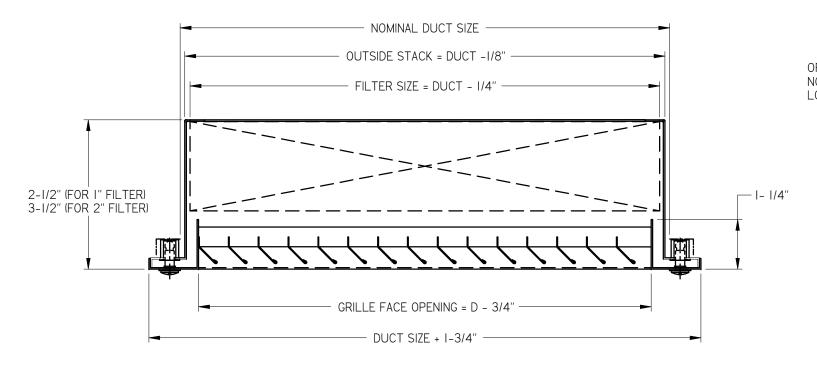

### **LOUVERED GRILLES CONSTRUCTION DETAILS - FILTER FRAME**

### NOTES:

- STAINLESS STEEL QUICK RELEASE FASTENERS
- THE FILTER FRAME IS DESIGNED TO TAKE 1" OR 2" THICK FILTER
- FILTERS ARE SUPPLIED BY OTHERS
- BLADE ORIENTATION:
- ☐ L = PARALLEL TO LONG DIMENSION
- ☐ S = PARALLEL TO SHORT DIMENSION
- AVAILABLE SIZES:
- MINIMUM SIZE 6" x 4" MAXIMUM SIZE 48" x 48"
- FACTORY TOLERANCE +/- 1/32"

### **MATERIAL:**

- GRILLE/FRAMES & BLADES - 304 STAINLESS STEEL

- FRAMES #4 POLISHED FINISH
- BLADES 2B FINISH