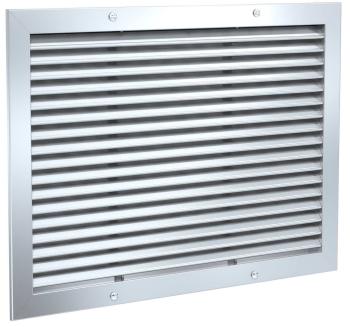

## LOUVERED GRILLES CONSTRUCTION DETAILS - CLEANROOM GRADE

### NOTES:

- STAINLESS STEEL QUICK RELEASE FASTENERS
- BLADE ORIENTATION:
- ☐ L = PARALLEL TO LONG DIMENSION☐ S = PARALLEL TO SHORT DIMENSION
- AVAILABLE SIZES:
- MINIMUM SIZE 6" x 4"
- MAXIMUM SIZE 48" x 48"
- FACTORY TOLERANCE +/- 1/32"

### MATERIAL:

- GRILLE/FRAMES 304 STAINLESS STEEL
- BLADES 301 STAINLESS STEEL

#### FINISH:

- FRAMES #4 POLISHED FINISH
- BLADES 2B FINISH