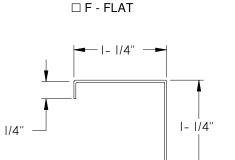

### **BORDERS:**

### **MOUNTING FRAMES:**

☐ D - USE WITH FLAT BORDER

274239

### ☐ T - USE WITH NARROW BORDER