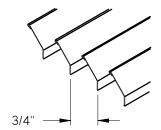

### **CORE STYLES:**

- ☐ 3/4" BLADE SPACING 0° BLADE DEFLECTION SINGLE DEFLECTION **BLADE ORIENTATION - L**
- ☐ 3/4" BLADE SPACING 0° BLADE DEFLECTION SINGLE DEFLECTION **BLADE ORIENTATION - S**

- ☐ 3/4" BLADE SPACING 0° BLADE DEFLECTION DOUBLE DEFLECTION BLADE ORIENTATION - L
- ☐ 3/4" BLADE SPACING 0° BLADE DEFLECTION DOUBLE DEFLECTION **BLADE ORIENTATION - S**

- ☐ 3/4" BLADE SPACING 45° BLADE DEFLECTION BLADE ORIENTATION - L
- ☐ 3/4" BLADE SPACING 45° BLADE DEFLECTION **BLADE ORIENTATION - S**

- ☐ 1/2" BLADE SPACING 45° BLADE DEFLECTION BLADE ORIENTATION - L
- ☐ 1/2" BLADE SPACING 45° BLADE DEFLECTION **BLADE ORIENTATION - S**