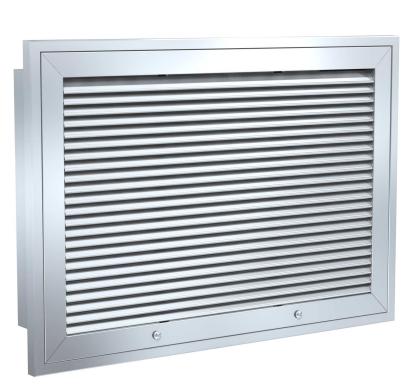

### **LOUVERED GRILLES CONSTRUCTION DETAILS - FILTER FRAME**

### NOTES:

- STAINLESS STEEL QUICK RELEASE FASTENERS
- THE FILTER FRAME IS DESIGNED TO TAKE 1" OR 2" THICK FILTER
- FILTERS ARE SUPPLIED BY OTHERS
- BLADE ORIENTATION:
- ☐ L = PARALLEL TO LONG DIMENSION
- ☐ S = PARALLEL TO SHORT DIMENSION
- AVAILABLE SIZES:
- MINIMUM SIZE 6" x 4" MAXIMUM SIZE 48" x 48"
- FACTORY TOLERANCE +/- 1/32"

### **MATERIAL:**

- GRILLE/FRAMES & BLADES - 304 STAINLESS STEEL

- FRAMES #4 POLISHED FINISH
- BLADES 2B FINISH