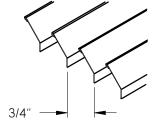

- ☐ 3/4" BLADE SPACING 45° BLADE DEFLECTION BLADE ORIENTATION - L
- ☐ 3/4" BLADE SPACING 45° BLADE DEFLECTION **BLADE ORIENTATION - S**

- ☐ 1/2" BLADE SPACING 45° BLADE DEFLECTION BLADE ORIENTATION - L
- ☐ 1/2" BLADE SPACING 45° BLADE DEFLECTION **BLADE ORIENTATION - S**

### **CORE STYLES:**

□ 3/4" BLADE SPACING, 45° BLADE DEFLECTION, BLADE ORIENTATION - L □ 3/4" BLADE SPACING, 45° BLADE DEFLECTION, BLADE ORIENTATION - S

- $\square$  1/2" BLADE SPACING, 45° BLADE DEFLECTION, BLADE ORIENTATION L □ 1/2" BLADE SPACING, 45° BLADE DEFLECTION, BLADE ORIENTATION - S

### **CORE STYLES:**

□ 3/4" BLADE SPACING, 45° BLADE DEFLECTION, BLADE ORIENTATION - L □ 3/4" BLADE SPACING, 45° BLADE DEFLECTION, BLADE ORIENTATION - S

GRILLE OVERALL = D + 1-3/4"

GRILLE OPENING = D - 3/4"

STAINLESS STEEL

QUICK RELEASE FASTENER

☐ 1/2" BLADE SPACING, 45° BLADE DEFLECTION, BLADE ORIENTATION - L☐ 1/2" BLADE SPACING, 45° BLADE DEFLECTION, BLADE ORIENTATION - S