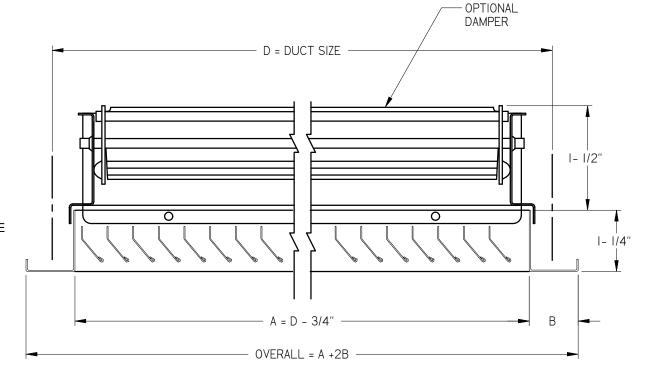

### **LOUVERED GRILLES CONSTRUCTION DETAILS - SUPPLY/RETURN**

### NOTES:

- TYPE A FASTENING COUNTERSINK SCREW HOLES FOR NO. 8 SMS (SUPPLIED)
- BLADE ORIENTATION:
- ☐ L = PARALLEL TO LONG DIMENSION
- ☐ S = PARALLEL TO SHORT DIMENSION
- AVAILABLE SIZES:
- MINIMUM SIZE 6" x 4"
- MAXIMUM SIZE 48" x 48"
- FACTORY TOLERANCE +/- 1/32"

### **OPTIONS:**

- C/W STAINLESS STEEL OPPOSED BLADE DAMPER