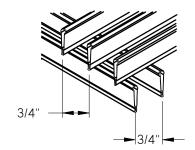

- ☐ 3/4" BLADE SPACING 45° BLADE DEFLECTION BLADE ORIENTATION - L
- ☐ 3/4" BLADE SPACING 45° BLADE DEFLECTION **BLADE ORIENTATION - S**

- ☐ 1/2" BLADE SPACING 45° BLADE DEFLECTION BLADE ORIENTATION - L
- ☐ 1/2" BLADE SPACING 45° BLADE DEFLECTION **BLADE ORIENTATION - S**

### **CORE STYLES:**

□ 3/4" BLADE SPACING, 45° BLADE DEFLECTION, BLADE ORIENTATION - L □ 3/4" BLADE SPACING, 45° BLADE DEFLECTION, BLADE ORIENTATION - S

- $\square$  1/2" BLADE SPACING, 45° BLADE DEFLECTION, BLADE ORIENTATION L □ 1/2" BLADE SPACING, 45° BLADE DEFLECTION, BLADE ORIENTATION - S

### **CORE STYLES:**

□ 3/4" BLADE SPACING, 45° BLADE DEFLECTION, BLADE ORIENTATION - L □ 3/4" BLADE SPACING, 45° BLADE DEFLECTION, BLADE ORIENTATION - S

GRILLE OVERALL = D + 1-3/4"

GRILLE OPENING = D - 3/4"

STAINLESS STEEL

QUICK RELEASE FASTENER

☐ 1/2" BLADE SPACING, 45° BLADE DEFLECTION, BLADE ORIENTATION - L☐ 1/2" BLADE SPACING, 45° BLADE DEFLECTION, BLADE ORIENTATION - S