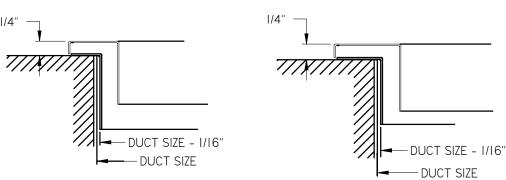

### NOTES:

- TYPE A FASTENING COUNTERSINK SCREW HOLES FOR NO. 8 SMS (SUPPLIED)
- BLADE ORIENTATION:
- ☐ L = PARALLEL TO LONG DIMENSION
- ☐ S = PARALLEL TO SHORT DIMENSION
- AVAILABLE SIZES:
- MINIMUM SIZE 6" x 4"
- MAXIMUM SIZE 48" x 48"
- FACTORY TOLERANCE +/- 1/32"

### NOTES:

- STAINLESS STEEL QUICK RELEASE FASTENERS
- THE FILTER FRAME IS DESIGNED TO TAKE 1" OR 2" THICK FILTER
- FILTERS ARE SUPPLIED BY OTHERS
- BLADE ORIENTATION:
- ☐ L = PARALLEL TO LONG DIMENSION
- ☐ S = PARALLEL TO SHORT DIMENSION
- AVAILABLE SIZES:
- MINIMUM SIZE 6" x 4" MAXIMUM SIZE 48" x 48"
- FACTORY TOLERANCE +/- 1/32"

### NOTES:

- STAINLESS STEEL QUICK RELEASE FASTENERS
- BLADE ORIENTATION:
- ☐ L = PARALLEL TO LONG DIMENSION☐ S = PARALLEL TO SHORT DIMENSION
- AVAILABLE SIZES:
- MINIMUM SIZE 6" x 4"
- MAXIMUM SIZE 48" x 48"
- FACTORY TOLERANCE +/- 1/32"