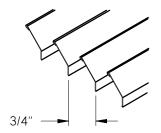

### **CORE STYLES:**

- ☐ 3/4" BLADE SPACING 0° BLADE DEFLECTION SINGLE DEFLECTION **BLADE ORIENTATION - L**
- ☐ 3/4" BLADE SPACING 0° BLADE DEFLECTION SINGLE DEFLECTION **BLADE ORIENTATION - S**

- ☐ 3/4" BLADE SPACING 0° BLADE DEFLECTION DOUBLE DEFLECTION BLADE ORIENTATION - L
- ☐ 3/4" BLADE SPACING 0° BLADE DEFLECTION DOUBLE DEFLECTION **BLADE ORIENTATION - S**