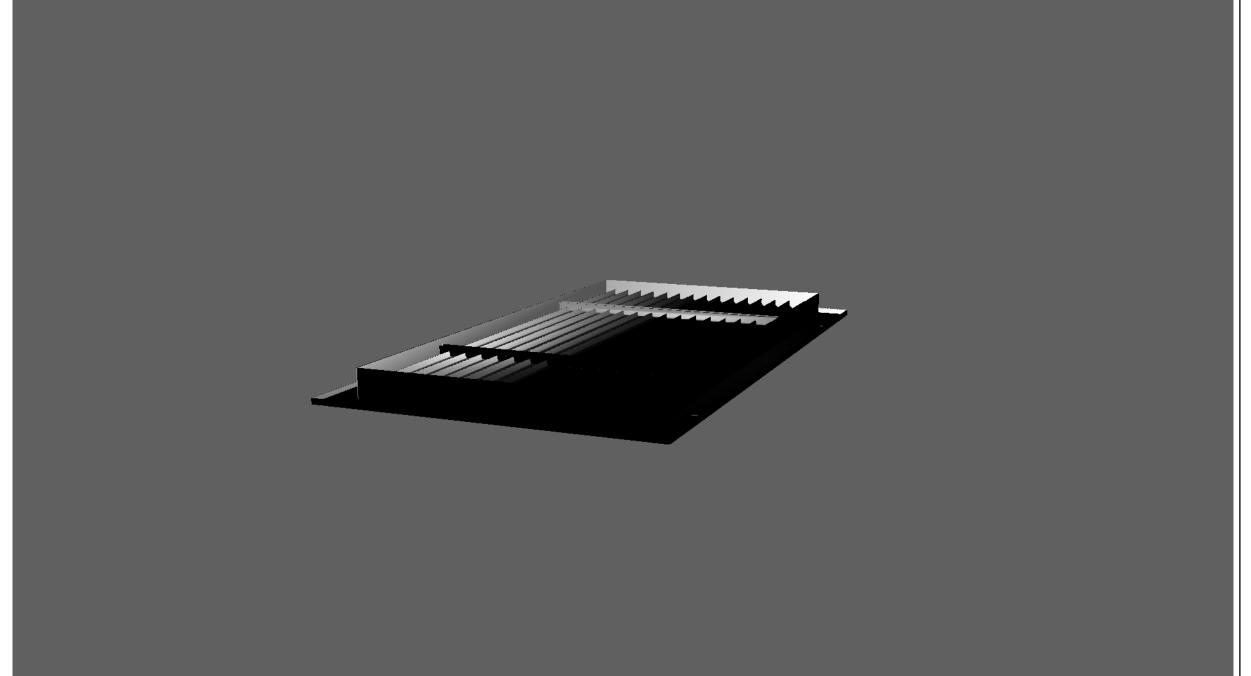

# BLADE 360°

**PRODUCT CONFIGURATIONS** (CLICK BUTTONS TO TOGGLE VIEWS)

3/4" BLADE SPACING, 45° BLADE DEFLECTION SHOWN

Revision: 0

05-16-2022

274239

- USE THE SCROLL WHEEL TO ZOOM - HOLD DOWN THE LEFT MOUSE TO ROTATE - HOLD DOWN CTRL AND LEFT MOUSE TO MOVE