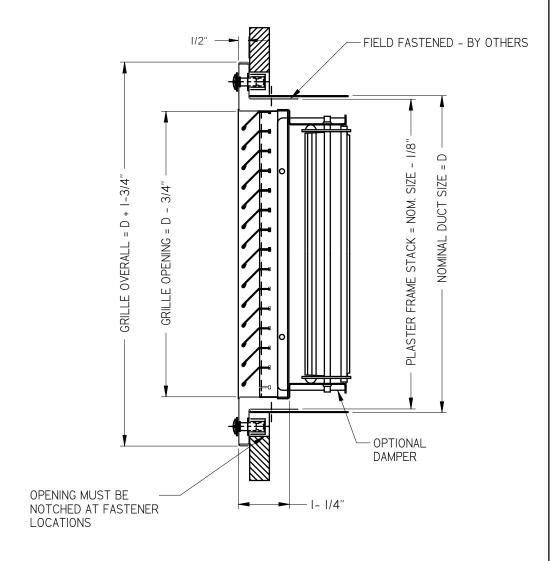

### **LOUVERED GRILLES CONSTRUCTION DETAILS - FILTER FRAME**

### NOTES:

- STAINLESS STEEL QUICK RELEASE FASTENERS
- THE FILTER FRAME IS DESIGNED TO TAKE 1" OR 2" THICK FILTER
- FILTERS ARE SUPPLIED BY OTHERS
- BLADE ORIENTATION:
- ☐ L = PARALLEL TO LONG DIMENSION
- ☐ S = PARALLEL TO SHORT DIMENSION
- AVAILABLE SIZES:
- MINIMUM SIZE 6" x 4" MAXIMUM SIZE 48" x 48"
- FACTORY TOLERANCE +/- 1/32"

### **MATERIAL:**

- GRILLE/FRAMES & BLADES - 304 STAINLESS STEEL

- FRAMES #4 POLISHED FINISH
- BLADES 2B FINISH

### **CORE STYLES:**

□ 3/4" BLADE SPACING, 45° BLADE DEFLECTION, BLADE ORIENTATION - L □ 3/4" BLADE SPACING, 45° BLADE DEFLECTION, BLADE ORIENTATION - S

- $\square$  1/2" BLADE SPACING, 45° BLADE DEFLECTION, BLADE ORIENTATION L □ 1/2" BLADE SPACING, 45° BLADE DEFLECTION, BLADE ORIENTATION - S

### **CORE STYLES:**

□ 3/4" BLADE SPACING, 45° BLADE DEFLECTION, BLADE ORIENTATION - L □ 3/4" BLADE SPACING, 45° BLADE DEFLECTION, BLADE ORIENTATION - S

GRILLE OVERALL = D + 1-3/4"

GRILLE OPENING = D - 3/4"