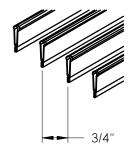

### **CORE STYLES:**

- ☐ 3/4" BLADE SPACING 0° BLADE DEFLECTION SINGLE DEFLECTION **BLADE ORIENTATION - L**
- ☐ 3/4" BLADE SPACING 0° BLADE DEFLECTION SINGLE DEFLECTION **BLADE ORIENTATION - S**

- ☐ 3/4" BLADE SPACING 0° BLADE DEFLECTION DOUBLE DEFLECTION BLADE ORIENTATION - L
- ☐ 3/4" BLADE SPACING 0° BLADE DEFLECTION DOUBLE DEFLECTION **BLADE ORIENTATION - S**

### **CORE STYLES:**

□ 3/4" BLADE SPACING, 45° BLADE DEFLECTION, BLADE ORIENTATION - L □ 3/4" BLADE SPACING, 45° BLADE DEFLECTION, BLADE ORIENTATION - S

- $\square$  1/2" BLADE SPACING, 45° BLADE DEFLECTION, BLADE ORIENTATION L □ 1/2" BLADE SPACING, 45° BLADE DEFLECTION, BLADE ORIENTATION - S

### **CORE STYLES:**

□ 3/4" BLADE SPACING, 45° BLADE DEFLECTION, BLADE ORIENTATION - L □ 3/4" BLADE SPACING, 45° BLADE DEFLECTION, BLADE ORIENTATION - S

GRILLE OVERALL = D + 1-3/4"

GRILLE OPENING = D - 3/4"