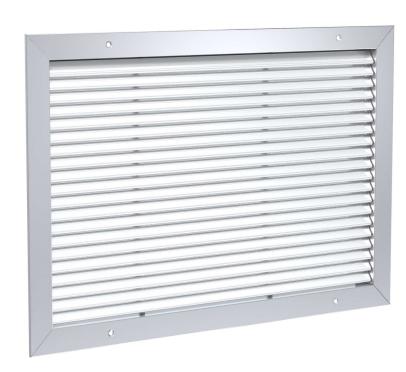

### **LOUVERED GRILLES CONSTRUCTION DETAILS - SUPPLY/RETURN**

### NOTES:

- TYPE A FASTENING COUNTERSINK SCREW HOLES FOR NO. 8 SMS (SUPPLIED)
- BLADE ORIENTATION:
- ☐ L = PARALLEL TO LONG DIMENSION
- ☐ S = PARALLEL TO SHORT DIMENSION
- AVAILABLE SIZES:
- MINIMUM SIZE 6" x 4"
- MAXIMUM SIZE 48" x 48"
- FACTORY TOLERANCE +/- 1/32"

### MATERIAL:

- ☐ STEEL
- ☐ ALUMINUM
- ☐ STAINLESS STEEL

### FINISH:

- FRAMES & BLADES ALUMINUM AND STEEL B12 STANDARD WHITE
- FRAMES STAINLESS STEEL #4 POLISHED FINISH
- BLADES STAINLESS STEEL 2B FINISH