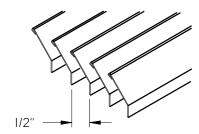

- ☐ 3/4" BLADE SPACING 45° BLADE DEFLECTION BLADE ORIENTATION - L
- ☐ 3/4" BLADE SPACING 45° BLADE DEFLECTION **BLADE ORIENTATION - S**

- ☐ 1/2" BLADE SPACING 45° BLADE DEFLECTION BLADE ORIENTATION - L
- ☐ 1/2" BLADE SPACING 45° BLADE DEFLECTION **BLADE ORIENTATION - S**

### **CORE STYLES:**

□ 3/4" BLADE SPACING, 45° BLADE DEFLECTION, BLADE ORIENTATION - L □ 3/4" BLADE SPACING, 45° BLADE DEFLECTION, BLADE ORIENTATION - S

- $\square$  1/2" BLADE SPACING, 45° BLADE DEFLECTION, BLADE ORIENTATION L □ 1/2" BLADE SPACING, 45° BLADE DEFLECTION, BLADE ORIENTATION - S