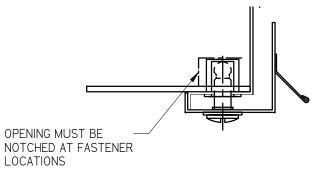

### NOTES:

- TYPE A FASTENING COUNTERSINK SCREW HOLES FOR NO. 8 SMS (SUPPLIED)
- BLADE ORIENTATION:
- ☐ L = PARALLEL TO LONG DIMENSION
- ☐ S = PARALLEL TO SHORT DIMENSION
- AVAILABLE SIZES:
- MINIMUM SIZE 6" x 4"
- MAXIMUM SIZE 48" x 48"
- FACTORY TOLERANCE +/- 1/32"

### NOTES:

- STAINLESS STEEL QUICK RELEASE FASTENERS
- THE FILTER FRAME IS DESIGNED TO TAKE 1" OR 2" THICK FILTER
- FILTERS ARE SUPPLIED BY OTHERS
- BLADE ORIENTATION:
- ☐ L = PARALLEL TO LONG DIMENSION
- ☐ S = PARALLEL TO SHORT DIMENSION
- AVAILABLE SIZES:
- MINIMUM SIZE 6" x 4" MAXIMUM SIZE 48" x 48"
- FACTORY TOLERANCE +/- 1/32"

### NOTES:

- STAINLESS STEEL QUICK RELEASE FASTENERS
- BLADE ORIENTATION:
- ☐ L = PARALLEL TO LONG DIMENSION☐ S = PARALLEL TO SHORT DIMENSION
- AVAILABLE SIZES:
- MINIMUM SIZE 6" x 4"
- MAXIMUM SIZE 48" x 48"
- FACTORY TOLERANCE +/- 1/32"