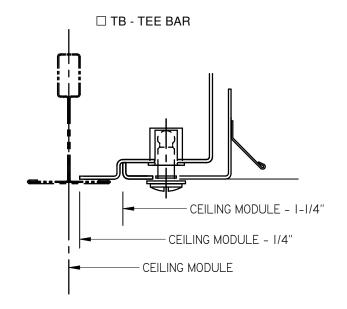

### **BORDERS:**

### **MOUNTING FRAMES:**

☐ D - USE WITH FLAT BORDER

274239

### ☐ T - USE WITH NARROW BORDER