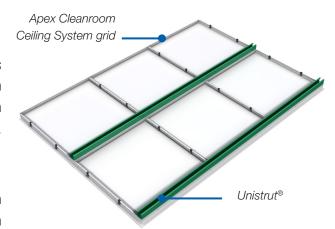

## **Unistrut® Integration**

- Seamless integration with ceiling level Unistrut® channels used to support ceiling mounted equipment.
- Unistrut® and closure strips are available with matching powder coat finish for a fully integrated solution.

Unistrut® cross section

Apex Cleanroom Ceiling System with integrated Unistrut®