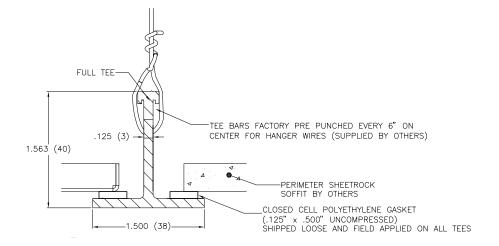

panel with solid backpan to mimic the appearance of laminar diffusers.

#### **Seamless System Integration**

- The Apex Cleanroom Ceiling System can be combined with Aspire Laminar Flow Series, Arc Radial Flow Series, Krown Fan Filter Series, and lighting components (by others) for a complete, integrated package.
- Integrated systems have the advantage of providing single source responsibility for component performance and ensure correct interfacing of individual components.
- Standard white powder coat paint is identical across all Keystone products, ensuring a perfect match for all integrated system components.



Unistrut® cross section



Apex Cleanroom Ceiling System with integrated Unistrut®



#### **Dimensional Data**

#### **Half Tee Field Joint**



#### **Full Tee Perimeter**



#### **Example Section**









Product Improvement is a continuing endeavour at Keystone Clean Air Solutions. Therefore, specifications are subject to change without notice. Consult Keystone directly for current specifications or more detailed information. Not all products may be available in all geographic areas. All goods described in this document are warranted as described in the Limited Warranty shown at **KeystoneCleanAir.com**. The complete Keystone product offering can be viewed online at **KeystoneCleanAir.com**.