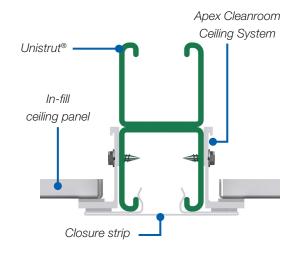

## **Unistrut® Integration**

- Seamless integration with ceiling level Unistrut® channels used to support ceiling mounted equipment.
- Unistrut® and closure strips are available with matching powder coat finish for a fully integrated solution.

Unistrut® cross section

Apex Cleanroom Ceiling System with integrated Unistrut®