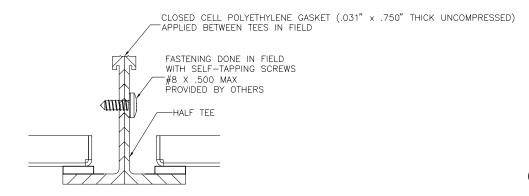

, as well as a perforated face panel with solid backpan to mimic the appearance of laminar diffusers.

#### **Seamless System Integration**

- The Apex Cleanroom Ceiling System can be combined with Aspire Laminar Flow Series, Arc Radial Flow Series, Krown Fan Filter Series, and lighting components (by others) for a complete, integrated package.
- Integrated systems have the advantage of providing single source responsibility for component performance and ensure correct interfacing of individual components.
- Standard white powder coat paint is identical across all Keystone products, ensuring a perfect match for all integrated system components.



Unistrut® cross section



Apex Cleanroom Ceiling System with integrated Unistrut®



#### **Dimensional Data**

#### **Half Tee Field Joint**



#### **Full Tee Perimeter**



#### **Example Section**









Product Improvement is a continuing endeavour at Keystone Clean Air Solutions. Therefore, specifications are subject to change without notice. Consult Keystone directly for current specifications or more detailed information. Not all products may be available in all geographic areas. All goods described in this document are warranted as described in the Limited Warranty shown at **KeystoneCleanAir.com**. The complete Keystone product offering can be viewed online at **KeystoneCleanAir.com**.