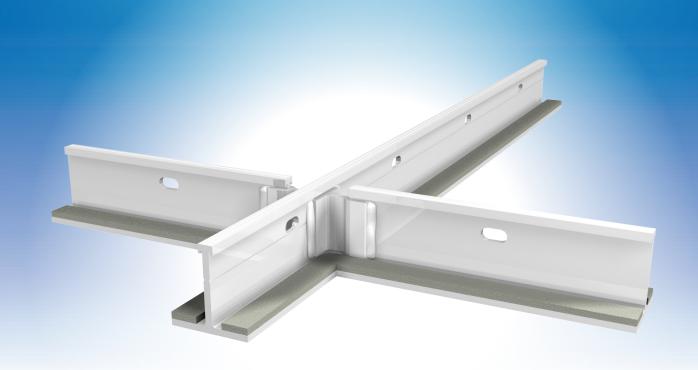

## **Quick Installation and Accessibility During Construction**

- The Apex Cleanroom Ceiling System ships in large, factory welded sections making onsite installation guick and easy. A 12 ft. x 14 ft. ceiling section requires only six (6) sections for assembly.
- Unlike sheetrock ceiling options, the Apex Cleanroom Ceiling System allows access to all mechanical devices above the ceiling after the grid has been installed. This allows multiple trades to work in the same space at the same time, helping to compress the construction schedule.

# **ASTM Heavy Duty Construction Rating**

- ASTM Heavy Duty rated ceiling system consisting of 1/8" thick tees and 1-1/2" wide face

The Apex Cleanroom Ceiling System is designed for use in any area demanding strict clean air control and easy access to the ceiling plenum above, including laboratories, pharmaceutical labs, microelectronics manufacturing facilities and cleanrooms.