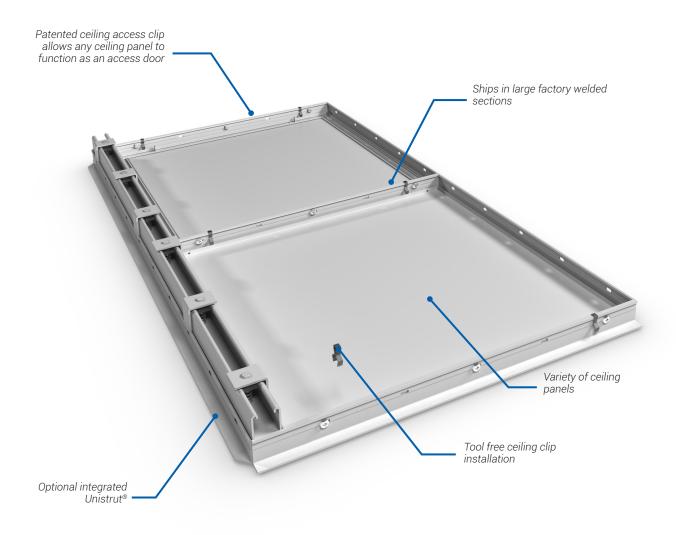

## **Quick Installation and Accessibility During Construction**

- The Apex Cleanroom Ceiling System ships in large, factory welded sections making onsite installation guick and easy. A 12 ft. x 14 ft. ceiling section requires only six (6) sections for assembly.
- Unlike sheetrock ceiling options, the Apex Cleanroom Ceiling System allows access to all mechanical devices above the ceiling after the grid has been installed. This allows multiple trades to work in the same space at the same time, helping to compress the construction schedule.

## **Patented Ceiling Access Clips**

- Tool-free installation
- Allows every ceiling panel to function as an access panel
- Eliminates the need for unsightly sheetrock access doors

## **Unistrut® Integration**

- Seamless integration with ceiling level Unistrut® channels used to support ceiling mounted equipment.
- Unistrut® and closure strips are available with matching powder coat finish for a fully integrated solution.

## **Variety of Ceiling Panels**

 A variety of ceiling panels are available. The standard panel is solid, heavy gauge aluminum, while other options include an extruded border panel, as well as a perforated face panel with solid backpan to mimic the appearance of laminar diffusers.