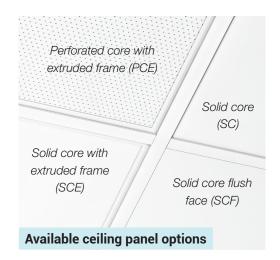

## **Variety of Ceiling Panels**

 A variety of ceiling panels are available. The standard panel is solid, heavy gauge aluminum, while other options include an extruded border panel, as well as a perforated face panel with solid backpan to mimic the appearance of laminar diffusers.