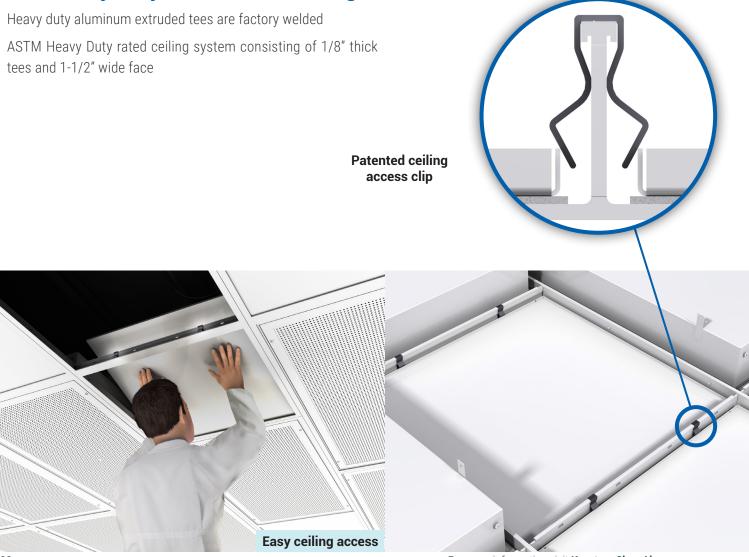

## **Patented Ceiling Access Clips**

- Tool-free installation
- Allows every ceiling panel to function as an access panel
- Eliminates the need for unsightly sheetrock access doors

# **ASTM Heavy Duty Construction Rating**

- ASTM Heavy Duty rated ceiling system consisting of 1/8" thick tees and 1-1/2" wide face

The Apex Cleanroom Ceiling System is designed for use in any area demanding strict clean air control and easy access to the ceiling plenum above, including laboratories, pharmaceutical labs, microelectronics manufacturing facilities and cleanrooms.